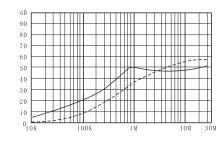

-------------|---------------|
| Rated frequency             | 50/60Hz       |
| Test voltage line to line   | 1500VDC       |
| Test voltage line to ground | 1500VAC       |
| Insulation resistance       | >50 MΩ@500VDC |
| Temperature rise            | <30℃          |
| Climate category            | 25/085/21     |

## Filter selection table

| Rated<br>Current | Leakage<br>Current | Electeical Schematics |          |
|------------------|--------------------|-----------------------|----------|
| 3A               | <0.5mA             | LO LO L               | ro = 0   |
| 6A               | <0.5mA             | Go-j                  |          |
| 10A              | <0.5mA             | Figure A              | Figure D |

# Insertion Loss

### - Common Mode



### ---- Differential Mode