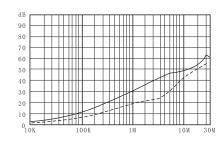

/250VAC    |
|-----------------------------|---------------|
| Rated frequency             | 50/60Hz       |
| Test voltage line to line   | 1500VDC       |
| Test voltage line to ground | 1500VAC       |
| Insulation resistance       | >50 MΩ@500VDC |
| Temperature rise            | <30℃          |
| Climate category            | 25/085/21     |

## Filter selection table

| Rated<br>Current | Leakage<br>Current | Electeical Schematics |          |
|------------------|--------------------|-----------------------|----------|
| 3A               | <0.5mA             | LO LO L               | ro = 0   |
| 6A               | <0.5mA             | Go-j                  |          |
| 10A              | <0.5mA             | Figure A              | Figure D |

# Insertion Loss

### - Common Mode



### ---- Differential Mode