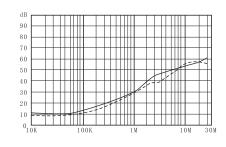

-----------|---------------|
| Rated frequency             | 50/60Hz       |
| Test voltage line to line   | 1500VDC       |
| Test voltage line to ground | 1500VAC       |
| Insulation resistance       | >50 MΩ@500VDC |
| Temperature rise            | <30℃          |
| Climate category            | 25/085/21     |

## Filter selection table

| Rated<br>Current | Leakage<br>Current | Electeical Schematics |          |
|------------------|--------------------|-----------------------|----------|
| 3A               | <0.5mA             | LO LO L               | ro = 0   |
| 6A               | <0.5mA             | Go-j                  |          |
| 10A              | <0.5mA             | Figure A              | Figure D |

# Insertion Loss

### - Common Mode



### ---- Differential Mode