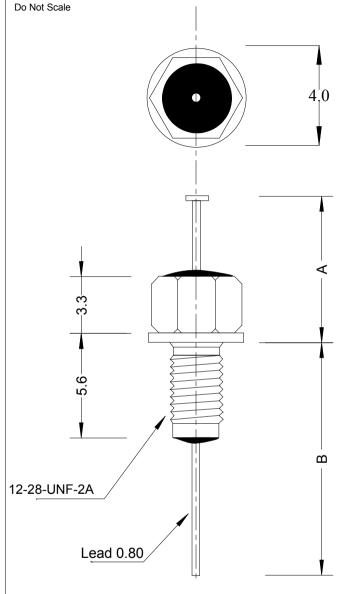

FS-P5500-D-

Blank-no nut or lockwasher NT-supplied with nut &lockwasher

Soldering conditions 300°C for 5s max

Clearance mounting hole dia 5.6+0.2/-0

Recommended installation torque:

0.6Nm for clearance hole 0.3Nm for threaded hole

001 or 002 (depending on lead length required, see table opposite)

Tolerance +/-0.75 001

7.5

24.5

Α

В

No part of this drawing may be disclosed or copied without written authority of the company

Filtek Solutions Ltd

 $\bigcirc$ 

| DRAWN     | LR                                                      | TITLE 5500pF Feedthrough Pi Filter, 12-28-UNF-2A |       |  |
|-----------|---------------------------------------------------------|--------------------------------------------------|-------|--|
| DATE      | 26-2-2012                                               |                                                  |       |  |
| DIMENSION | mm                                                      | DRAWING NUMBER FS-P5500-D                        | ISSUE |  |
| TOLERANCE | One decimal place +/-0.2mm Two decimal places +/-0.05mm |                                                  | 01    |  |