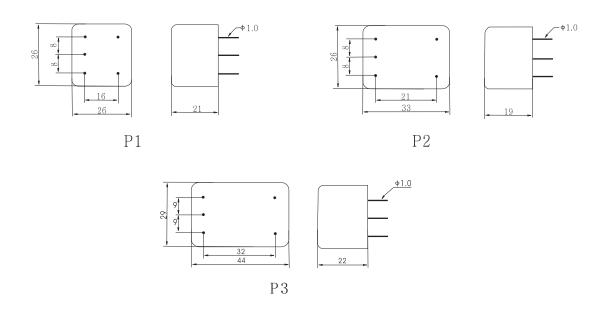

#### Outline Drawing and Dimensions(mm)

## Filter selection table

| Part No.    | Rated<br>Current | Leakage<br>Current | Dimension | Terminal |        | Electeical Schematics |
|-------------|------------------|--------------------|-----------|----------|--------|-----------------------|
|             |                  |                    |           | Input    | Output |                       |
| F203A-1A-P1 | 1A               | <0.5mA             | P1        | I        |        | Lo-+                  |
| F203A-2A-P1 | 2A               | <0.5mA             | P1        | I        |        |                       |
| F203A-3A-P1 | 3A               | <0.5mA             | P1        | I        | I      | No Tools N            |
| F203A-6A-P1 | 6A               | <0.5mA             | P1        | ı        |        | Figture A             |
| F203B-1A-P2 | 1A               | <0.5mA             | P2        | ı        |        | Lo Lo Figture B       |
| F203B-3A-P2 | 3A               | <0.5mA             | P2        | ı        | ı      | No Piglule B          |
| F203C-1A-P3 | 1A               | <0.5mA             | Р3        | I        |        | Lo Lo Figture C       |
| F203C-3A-P3 | 3A               | <0.5mA             | Р3        | I        | I      | Go = Figture C        |