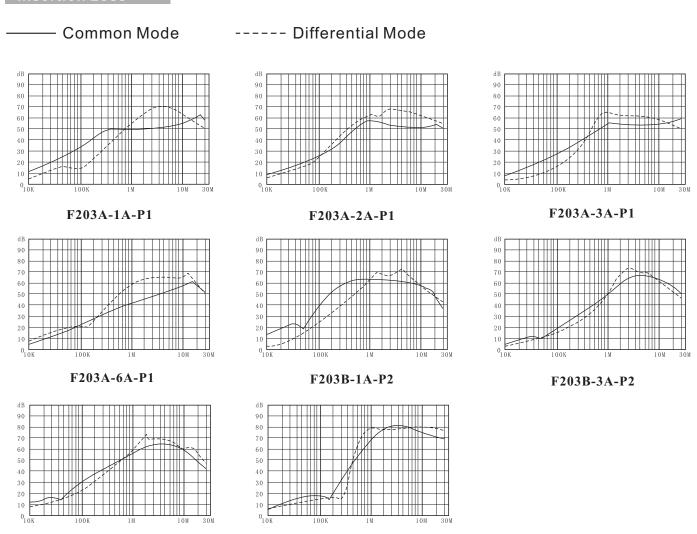

| I        |        |                       |
| F203A-3A-P1 | 3A               | <0.5mA             | P1        | I        | I      | No Tools N            |
| F203A-6A-P1 | 6A               | <0.5mA             | P1        | ı        |        | Figture A             |
| F203B-1A-P2 | 1A               | <0.5mA             | P2        | ı        |        | Lo Lo Figture B       |
| F203B-3A-P2 | 3A               | <0.5mA             | P2        | ı        | ı      | No Piglule B          |
| F203C-1A-P3 | 1A               | <0.5mA             | Р3        | I        |        | Lo Lo Figture C       |
| F203C-3A-P3 | 3A               | <0.5mA             | Р3        | I        | I      | Go = Figture C        |

#### Outline Drawing and Dimensions(mm)



# Insertion Loss

F203C-1A-P3



F203C-3A-P3